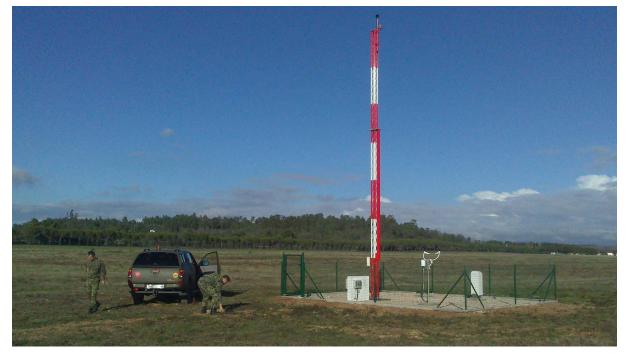

Cloud Base & Visibility Sensors for Aviation

CASE STUDY

Automatic Weather Station To Support The Operations Of A Military Air Base

AUDIMOBIL recently installed in a Portuguese Military Air Base, an Automatic Weather Station for supporting the air operations, in accordance with ICAO and WMO recommendations for equipment and infrastructures.

# INFRASTRUCTURE/ COMMUNICATIONS/ POWER

- Red and white painted frangible mast with ICAO type A Obstruction Light;
- 2.4 GHz Radio communications with central PC;
- Mains power supply with backup battery.