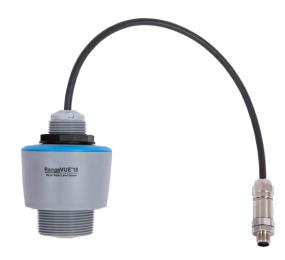

## Visão Geral

The RangeVue<sup>™</sup>15 is a non-contact, radar water-level sensor used for monitoring the water level of rivers, lakes, and reservoirs. Using 80 GHz radar technology, it directly measures the distance between the sensor face and the water surface. This distance can be used to determine water level or stage. The sensor is ideal for areas where submersible sensors can be damaged due to corrosion, contamination, flood-related debris, or lightning.