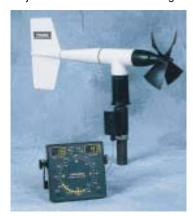

# Compatible Sensors:

Wind Monitor
Wind Monitor-MA
Wind Monitor-AQ
Wind Monitor-SE
Wind Monitor-JR
Wind Sentry
Ultrasonic Anemometer