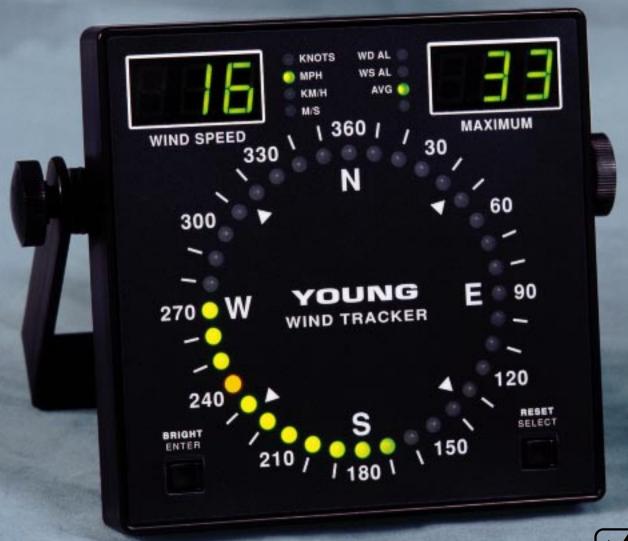

# Wind Display with Alarms

Model 06201 **Wind Tracker**  The new Wind Tracker wind speed and wind direction indicator offers big performance in a compact display.

Developed from our original 36 Point Wind Tracker, the new Wind Tracker offers many features that make it far more versatile than the original.

Wind speed is displayed in your choice of units: KNOTS, MPH, KM/H, M/S. Maximum wind speed is saved on the display until reset by the operator.

Wind direction information is clearly displayed on a circular compass pattern of LEDs. Multicolored segments give a quick visual indication of current direction and direction variability. Front panel brightness control allows adjustment for best viewing in any light.

A variety of inputs and outputs including 4-20 mA, Serial (RS-485), and Voltage are standard on the Wind Tracker. Alarms for both wind speed and wind direction are standard.

The Wind Tracker is very compact. Face size is 144 mm x 144 mm to fit standard DIN panel configurations. Depth is 36 mm for easy mounting on vertical bulkheads or wall surfaces. 12-30 VDC power enables the Wind Tracker to be powered by external batteries or AC wall adapter (included).