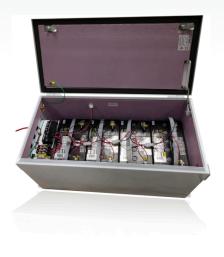

## Overview

The SPS-ENC, previously SPS280, solar power system possesses a total solar array capacity of either a 160W or 320W (2 x 160W). The outdoor rated battery enclosure is insulated, has the capacity to house all related controller/regulator and fusing electronics, and is vented to the atmosphere. The system is rugged and easy to assemble/disassemble facilitating transportation and installation.