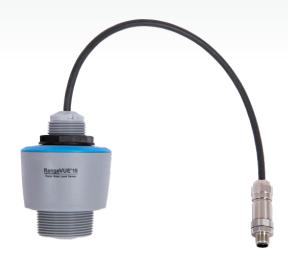

#### Overview

The RangeVue™15 is a non-contact, radar water-level sensor used for monitoring the water level of rivers, lakes, and reservoirs. Using 80 GHz radar technology, it directly measures the distance between the sensor face and the water surface. This distance can be used to determine water level or stage. The sensor is ideal for areas where submersible sensors can be damaged due to corrosion, contamination, floodrelated debris, or lightning.

### **Benefits and Features**

- Non-contact water-level measurement
- Meets United States Geological Survey (USGS) Office of Surface Water (OSW) requirements for accuracy
- SDI-12 version 1.4 functionality
- Configurable over SDI-12
- > Bluetooth-configurable over smartphone, tablet, or PC