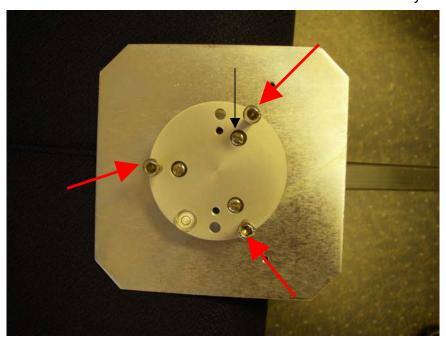

Set of three screws included with 015

Set of 3 adjusting bolts included with CLF1

Use the three screws to attach the CLF1 to the 015 loosely.

Use the three bolts to level the CLF1. Once the CLF1 is level tighten it into place with the three screws.