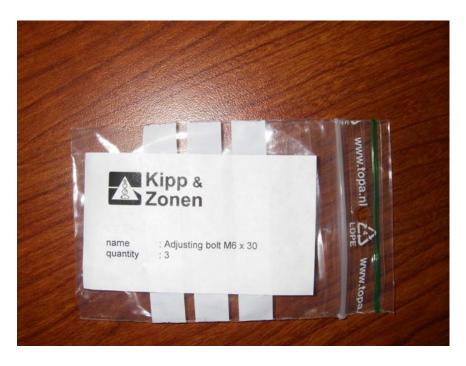

## **CLF1 Leveling Base with 015 Mounting Arm**

To install the CLF1 leveling base onto the 015 mounting arm, a set of three screws (included with the 015) and a set of three adjusting bolts (included with CLF1) are required.

Set of three screws included with 015

Set of 3 adjusting bolts included with CLF1

Use the three screws to attach the CLF1 to the 015 loosely.

Use the three bolts to level the CLF1. Once the CLF1 is level tighten it into place with the three screws.