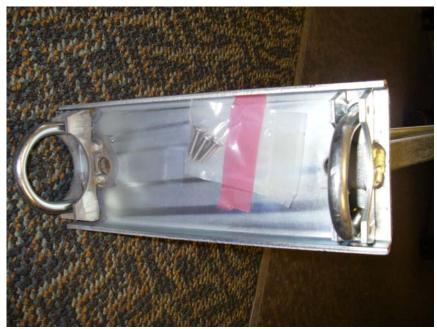

## **CLF1 Leveling Base with 015 Mounting Arm**

To install the CLF1 leveling base onto the 015 mounting arm, a set of three screws (included with the 015) and a set of three adjusting bolts (included with CLF1) are required.

Set of three screws included with 015

Set of 3 adjusting bolts included with CLF1

Use the three screws to attach the CLF1 to the 015 loosely.

Use the three bolts to level the CLF1. Once the CLF1 is level tighten it into place with the three screws.