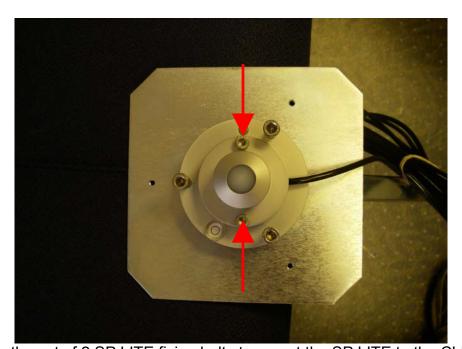

Set of 2 SP LITE fixing bolts included with the CLF1.

Use the set of 2 SP LITE fixing bolts to mount the SP LITE to the CLF1.

NOTE: A set of 2 CM3 fixing bolts is also included with the CLF1. These would only be used if a CM3 is used with the CLF1.