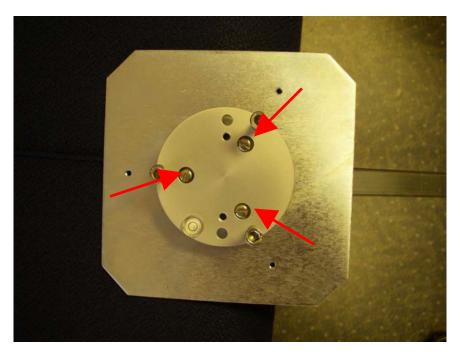

Set of three screws included with 015

Set of 3 adjusting bolts included with CLF1

Use the three screws to attach the CLF1 to the 015 loosely.

Use the three bolts to level the CLF1. Once the CLF1 is level tighten it into place with the three screws.