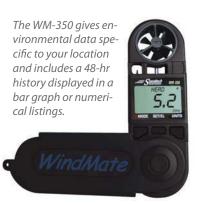

#### WM-350 WindMate® Multifunction Weather Meter:

- Measures wind speed, wind direction, temperature, relative humidity, and barometric pressure
- Displays current temperature, and current, maximum, and average wind speed
- Reports wind direction in both degrees and compass points
- Calculates head wind, tail wind, cross wind, wind chill, wet bulb, dew point, delta T, comfort index (Accuweather.com patented), altitude and density altitude
- Displays a 48-hr history using a bar graph or numerical listing