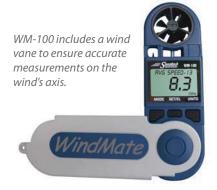

#### WM-100 WindMate® Basic Windmeter:

- Measures wind speed
- Provides current and maximum wind speed
- Reports 5-second average, 10-second average, and 13-second average