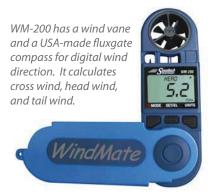

### WM-200 WindMate® with Wind Direction:

- Measures wind speed, wind direction, and temperature
- Displays current temperature, and current, maximum, and average wind speed
- Reports wind direction in both degrees and compass points
- Calculates head wind, tail wind, cross wind, and wind chill