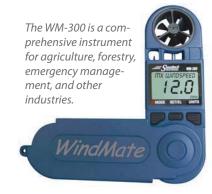

# WM-300 WindMate® with Wind Direction and Relative Humidity:

- Measures wind speed, wind direction, temperature, and relative humidity
- Displays current temperature, and current, maximum, and average wind speed
- Reports wind direction in both degrees and compass points
- Calculates head wind, tail wind, cross wind, wind chill, wet bulb, dew point, delta T, and comfort index (Accuweather.com patented)