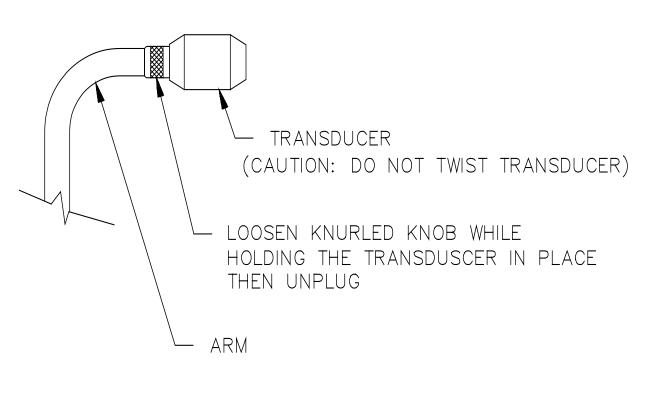

# TO REMOVE TRANSDUCER:

# 5. CAUTION

- a. The 0.0005 inch chromel constantan TC junction is extremely fragile.
- b. Care should be taken to avoid any deformation of the silver dish on the acoustical sensors as this can introduce large offsets in the wind signal.
- c. The transducers used in CA27's are damaged by water!