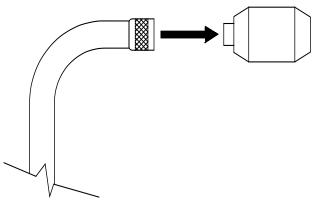

r on the electronics board. The CA27 head (frame) is connected to circuit ground on sonics built after October 1985.

# 2. CURRENT DRAIN

7 - 10mA

# 3. WIND SIGNAL

21X/CR7X

a. Calibration - 1V/m/s

b. Range - ±4.0V

# 4. TEMPERATURE SIGNAL

# 21X/CR7X

a. Calibration - 0.25V/°C

b. Range - ±4.0V

c. **NOTE:** Temperature signal is referenced to case body temperature, it is not proportional to absolute temperature.

# 5. CAUTION

- a. The 0.0005 inch chromel constantan TC junction is extremely fragile.
- b. Care should be taken to avoid any deformation of the silver dish on the acoustical sensors as this can introduce large offsets in the wind signal.
- c. The transducers used in CA27's are damaged by water!

# CA27 SONIC ANEMOMETER AND FINE WIRE THERMOCOUPLE

# TO REMOVE TRANSDUCER:





# **Campbell Scientific Companies**

# Campbell Scientific, Inc. (CSI)

815 West 1800 North Logan, Utah 84321 UNITED STATES www.campbellsci.com info@campbellsci.com

# Campbell Scientific Africa Pty. Ltd. (CSAf)

PO Box 2450 Somerset West 7129 SOUTH AFRICA www.csafrica.co.za sales@csafrica.co.za

# Campbell Scientific Australia Pty. Ltd. (CSA)

PO Box 444 Thuringowa Central QLD 4812 AUSTRALIA www.campbellsci.com.au info@campbellsci.com.au

# Campbell Scientific do Brazil Ltda. (CSB)

Rua Luisa Crapsi Orsi, 15 Butantã CEP: 005543-000 São Paulo SP BRAZIL www.campbellsci.com.br suporte@campbellsci.com.br

# Campbell Scientific Canada Corp. (CSC)

11564 - 149th Street NW Edmonton, Alberta T5M 1W7 CANADA www.campbellsci.ca dataloggers@campbellsci.ca

# Campbell Scientific Ltd. (CSL)

Campbell