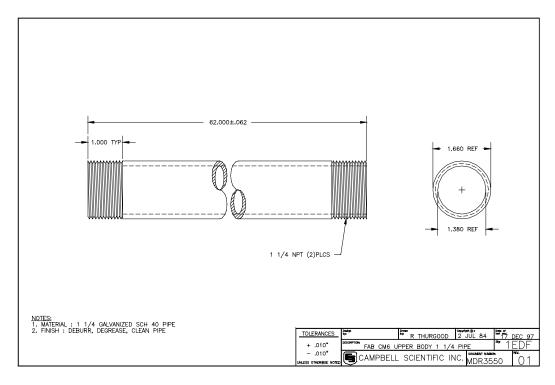

TABLE 1-2. Six Foot Tripod (CM6) Pipe Requirements

| Item # | <u>Description</u>             | Quantity | <u>Figure</u> |
|--------|--------------------------------|----------|---------------|
| 12     | CM6/CM10<br>Crossarm Mount     | 1        | 1-3           |
| 13     | CM6 Upper Body<br>1 1/4        | 1        | 1-4           |
| 14     | CM6 Upper Leg<br>Ext. 3/4 Pipe | 3        | 1-5           |
| 15     | CM6 Lower Leg<br>Ext. 3/4 Pipe | 3        | 1-6           |

FIGURE 1-3. CM6 / CM10 Tripod Crossarm Mechanical Drawing

FIGURE 1-4. CM6 Upper Body Mechanical Drawing

FIGURE 1-5. CM6 Upper Leg Mechanical Drawing

FIGURE 1-6. CM6 Lower Leg Mechanical Drawing

FIGURE 1-7. CM10 Upper Body Mechanical Drawing