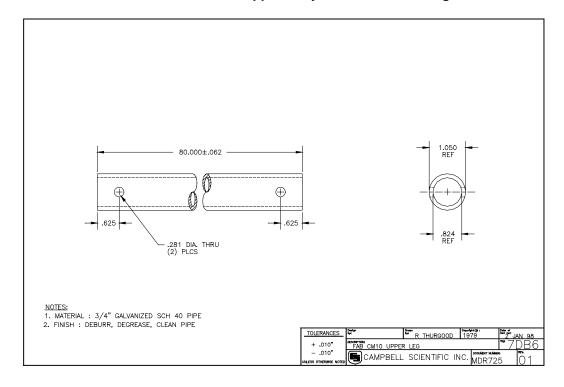

FIGURE 1-8. CM10 Upper Leg Mechanical Drawing

FIGURE 1-9. CM10 Lower Leg Mechanical Drawing

TABLE 1-3. Ten Foot Tripod (CM10) Pipe Requirements

| Item # | <u>Description</u>             | Quantity | <u>Figure</u> |
|--------|--------------------------------|----------|---------------|
| 12     | CM6/CM10<br>Crossarm Mount     | 1        | 1-3           |
| 16     | CM10 Upper Body<br>1 1/4       | 1        | 1-7           |
| 17     | CM6 Upper Leg<br>Ext. 3/4 Pipe | 3        | 1-8           |
| 18     | CM6 Lower Leg<br>Ext. 3/4 Pipe | 3        | 1-9           |