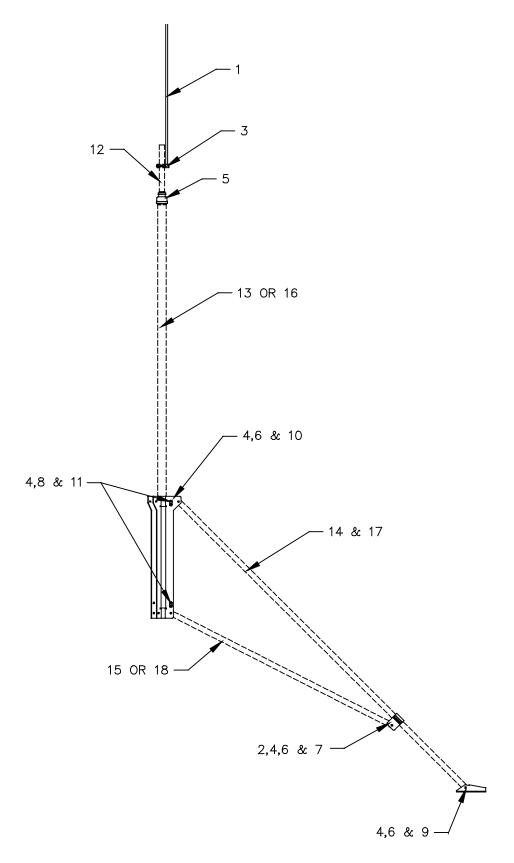

# 1. TRIPOD KIT ASSEMBLY

Figure 1-1 shows a fully assembled CM10 Tripod with the CM10 Guy Kit. The CM6 is shorter but similar in appearance and has no guy kit option. Figure 1-2 shows a view of a tripod indicating parts supplied by Campbell

Scientific (solid) and parts the user must supply (dashed). Numbered arrows correspond to item numbers in Tables 1-1, 1-2, and 1-3. Items in Table 1-1 are supplied in the CM10K Tripod Kit. Items in Tables 1-2 and 1-3 must be supplied by the user.

FIGURE 1-1. CM10 Tripod

FIGURE 1-2. Tripod Items

# 1.1 CM10K KIT ITEMS

Table 1-1 lists items that are shipped with the CM10K Tripod.

**TABLE 1-1. CM10K Tripod Kit Parts** 

| Item # | CSI<br>Part # | <u>Description</u>   | Quantity |
|--------|---------------|----------------------|----------|
| 1      | 850           | Lightning Rod        | 1        |
| 2      | 1201          | Slide Collar         | 3        |
| 3      | 1013          | Lightning Rod Clamp  | 1        |
| 4      | 795           | 1/4-20 Nut           | 14       |
| 5      | 1183          | Bell Reducer         | 1        |
| 6      | 794           | 1/4-20 x 1 3/4 Screw | 12       |
| 7      | 75            | 5/16-18 x 3/4 Screw  | 3        |
| 8      | 5226          | 1/4-20 x 1/2 Screw   | 2        |
| 9      | 10838         | Foot                 | 3        |
| 10     | 10850         | Center Bracket       | 1        |
| 11     | 4429          | Grounding Lug        | 2        |