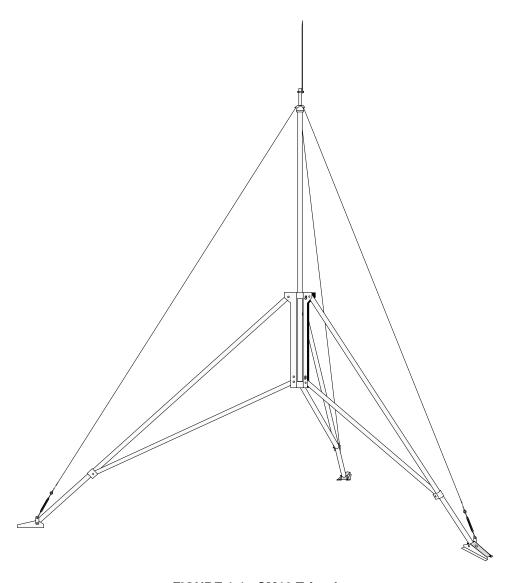

# 1. TRIPOD KIT ASSEMBLY

Figure 1-1 shows a fully assembled CM10 Tripod with the CM10 Guy Kit. The CM6 is shorter but similar in appearance and has no guy kit option. Figure 1-2 shows a view of a tripod indicating parts supplied by Campbell

FIGURE 1-1. CM10 Tripod

FIGURE 1-2. Tripod Items