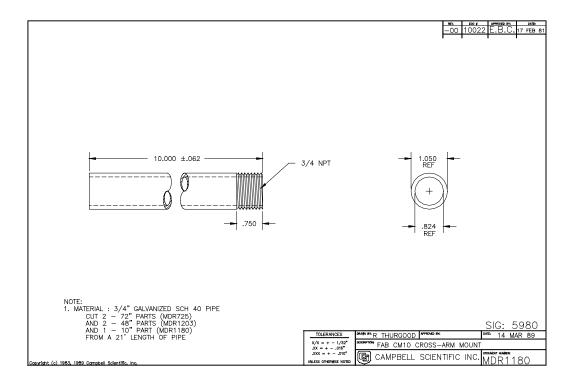

TABLE 1-2. Six Foot Tripod (CM6) Pipe Requirements

| Item # | <u>Description</u>             | Quantity | <u>Figure</u> |
|--------|--------------------------------|----------|---------------|
| 12     | CM6/CM10<br>Crossarm Mount     | 1        | 1-3           |
| 13     | CM6 Upper Body<br>1 1/4        | 1        | 1-4           |
| 14     | CM6 Upper Leg<br>Ext. 3/4 Pipe | 3        | 1-5           |
| 15     | CM6 Lower Leg<br>Ext. 3/4 Pipe | 3        | 1-6           |

TABLE 1-3. Ten Foot Tripod (CM10) Pipe Requirements

| Item # | <u>Description</u>             | Quantity | <u>Figure</u> |
|--------|--------------------------------|----------|---------------|
| 12     | CM6/CM10<br>Crossarm Mount     | 1        | 1-3           |
| 16     | CM10 Upper Body<br>1 1/4       | 1        | 1-7           |
| 17     | CM6 Upper Leg<br>Ext. 3/4 Pipe | 3        | 1-8           |
| 18     | CM6 Lower Leg<br>Ext. 3/4 Pipe | 3        | 1-9           |

FIGURE 1-3. CM6 / CM10 Tripod Crossarm Mechanical Drawing

FIGURE 1-4. CM6 Upper Body Mechanical Drawing

FIGURE 1-5. CM6 Upper Leg Mechanical Drawing

FIGURE 1-6. CM6 Lower Leg Mechanical Drawing

FIGURE 1-7. CM10 Upper Body Mechanical Drawing