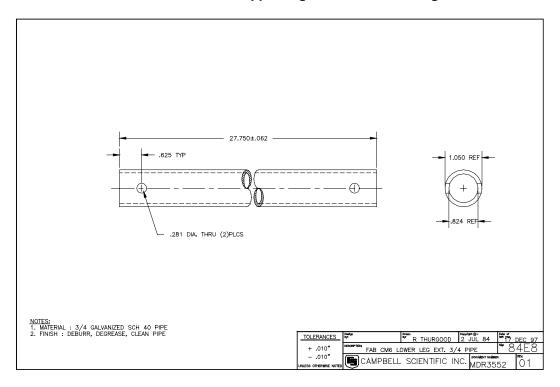

FIGURE 1-3. CM6 / CM10 Tripod Crossarm Mechanical Drawing

FIGURE 1-4. CM6 Upper Body Mechanical Drawing

FIGURE 1-5. CM6 Upper Leg Mechanical Drawing

FIGURE 1-6. CM6 Lower Leg Mechanical Drawing

FIGURE 1-7. CM10 Upper Body Mechanical Drawing

TABLE 1-2. Six Foot Tripod (CM6) Pipe Requirements

| Item # | <u>Description</u>             | Quantity | <u>Figure</u> |
|--------|--------------------------------|----------|---------------|
| 12     | CM6/CM10<br>Crossarm Mount     | 1        | 1-3           |
| 13     | CM6 Upper Body<br>1 1/4        | 1        | 1-4           |
| 14     | CM6 Upper Leg<br>Ext. 3/4 Pipe | 3        | 1-5           |
| 15     | CM6 Lower Leg<br>Ext. 3/4 Pipe | 3        | 1-6           |