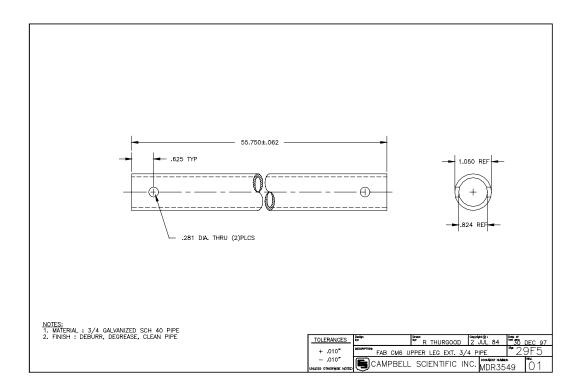

FIGURE 1-3. CM6 / CM10 Tripod Crossarm Mechanical Drawing

FIGURE 1-4. CM6 Upper Body Mechanical Drawing

FIGURE 1-5. CM6 Upper Leg Mechanical Drawing

FIGURE 1-6. CM6 Lower Leg Mechanical Drawing

FIGURE 1-7. CM10 Upper Body Mechanical Drawing

TABLE 1-2. Six Foot Tripod (CM6) Pipe Requirements

| Item # | <u>Description</u>             | Quantity | <u>Figure</u> |
|--------|--------------------------------|----------|---------------|
| 12     | CM6/CM10<br>Crossarm Mount     | 1        | 1-3           |
| 13     | CM6 Upper Body<br>1 1/4        | 1        | 1-4           |
| 14     | CM6 Upper Leg<br>Ext. 3/4 Pipe | 3        | 1-5           |
| 15     | CM6 Lower Leg<br>Ext. 3/4 Pipe | 3        | 1-6           |

TABLE 1-3. Ten Foot Tripod (CM10) Pipe Requirements

| Item # | <u>Description</u>             | Quantity | <u>Figure</u> |
|--------|--------------------------------|----------|---------------|
| 12     | CM6/CM10<br>Crossarm Mount     | 1        | 1-3           |
| 16     | CM10 Upper Body<br>1 1/4       | 1        | 1-7           |
| 17     | CM6 Upper Leg<br>Ext. 3/4 Pipe | 3        | 1-8           |
| 18     | CM6 Lower Leg<br>Ext. 3/4 Pipe | 3        | 1-9           |