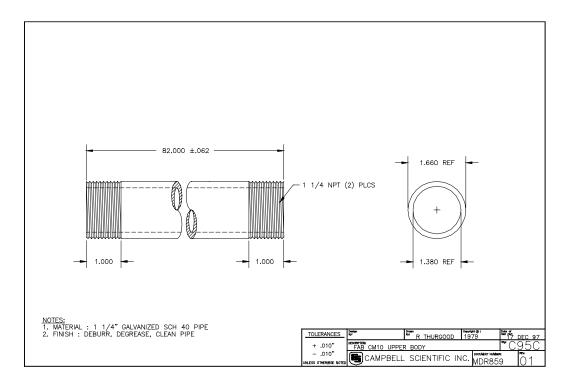

FIGURE 1-3. CM6 / CM10 Tripod Crossarm Mechanical Drawing

FIGURE 1-4. CM6 Upper Body Mechanical Drawing

FIGURE 1-5. CM6 Upper Leg Mechanical Drawing

FIGURE 1-6. CM6 Lower Leg Mechanical Drawing

FIGURE 1-7. CM10 Upper Body Mechanical Drawing

TABLE 1-3. Ten Foot Tripod (CM10) Pipe Requirements

| Item # | <u>Description</u>             | Quantity | <u>Figure</u> |
|--------|--------------------------------|----------|---------------|
| 12     | CM6/CM10<br>Crossarm Mount     | 1        | 1-3           |
| 16     | CM10 Upper Body<br>1 1/4       | 1        | 1-7           |
| 17     | CM6 Upper Leg<br>Ext. 3/4 Pipe | 3        | 1-8           |
| 18     | CM6 Lower Leg<br>Ext. 3/4 Pipe | 3        | 1-9           |