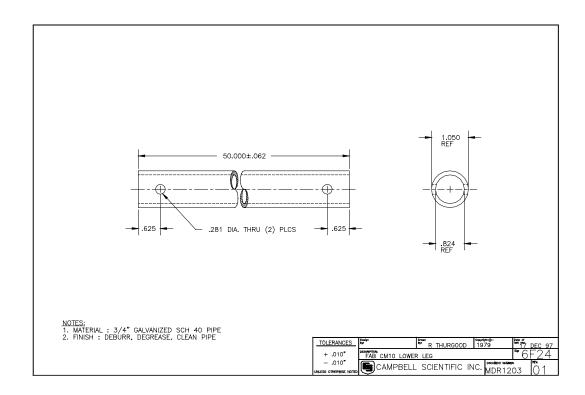

If a ten foot tripod (CM10) is to be assembled, obtain sections of pipe as listed in Table 1-3. The pipe must be cut and prepared according to drawings and specifications in Figures 1-3, 1-7, 1-8, and 1-9.

TABLE 1-3. Ten Foot Tripod (CM10) Pipe Requirements

| Item # | <u>Description</u>             | Quantity | <u>Figure</u> |
|--------|--------------------------------|----------|---------------|
| 12     | CM6/CM10<br>Crossarm Mount     | 1        | 1-3           |
| 16     | CM10 Upper Body<br>1 1/4       | 1        | 1-7           |
| 17     | CM6 Upper Leg<br>Ext. 3/4 Pipe | 3        | 1-8           |
| 18     | CM6 Lower Leg<br>Ext. 3/4 Pipe | 3        | 1-9           |