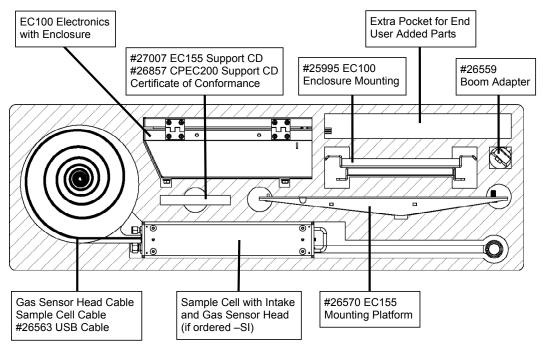

## CPEC200's EC155 Gas Analyzer's Packing Information

When the CPEC200 is shipped, the EC155 Gas Analyzer and associated equipment are placed in a foam cutout that helps protect them from damage during shipment. The EC155 should look like the photograph below. After unpacking, it is recommended to save the foam cutout as the EC155 components should be placed in the foam cutout whenever the EC155 is transported to another location.

Note: Another box containing the Sonic Head and its components will also be shipped with the EC155 analyzer if Sensing Head Option –SH has been ordered.

FIGURE 1. CPEC200 with Sample Cell Option -SI