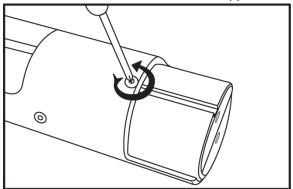

## **OBS500 COPPER SLEEVE KIT INSTALLATION**

- 1. Remove the plastic sleeve (if installed) by slipping it off the OBS500. The plastic sleeve is held in place by friction only.
- 2. Remove the button-head hex screw supplied with the OBS500, as shown.