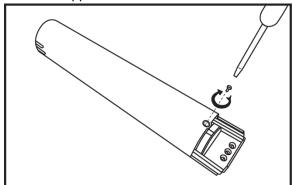

3. Slide the copper sleeve over the OBS500 and snap it into place.

4. Install the 4-40 x ½ SS slot head screw supplied with the copper sleeve. Tighten the screw until snug. The hex screw is no longer needed.