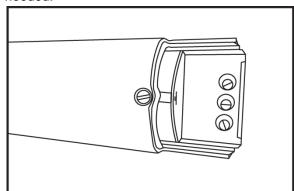

3. Slide the copper sleeve over the OBS500 and snap it into place.

4. Install the 4-40 x ½ SS slot head screw supplied with the copper sleeve. Tighten the screw until snug. The hex screw is no longer needed.