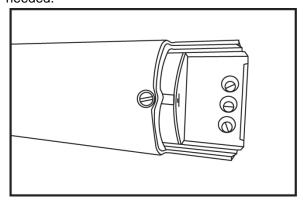

3. Slide the copper sleeve over the OBS500 and snap it into place.

4. Install the 4-40 x ½ SS slot head screw supplied with the copper sleeve. Tighten the screw until snug. The hex screw is no longer needed.