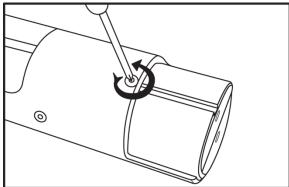

## **OBS500 COPPER SLEEVE KIT INSTALLATION**

- 1. Remove the plastic sleeve (if installed) by slipping it off the OBS500. The plastic sleeve is held in place by friction only.
- 2. Remove the button-head hex screw supplied with the OBS500, as shown.