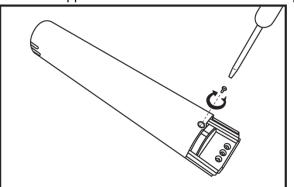

## **OBS500 COPPER SLEEVE KIT INSTALLATION**

- 1. Remove the plastic sleeve (if installed) by slipping it off the OBS500. The plastic sleeve is held in place by friction only.
- 2. Remove the button-head hex screw supplied with the OBS500, as shown.