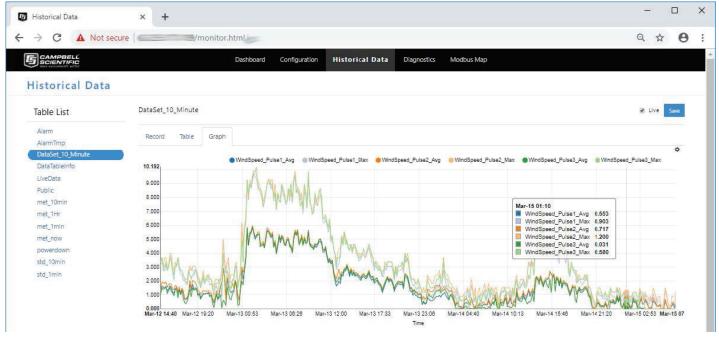

#### What Can CSWIND WebUI Do for You?

The integrator saves hours of time because the CSWIND WebUI generates wiring diagrams and data-register maps automatically. The field technician is now more efficient, having easy access to wiring diagrams, real-time and historic data, log tools, and network and sensor field-support tools.

View real-time and historic data and save to file.