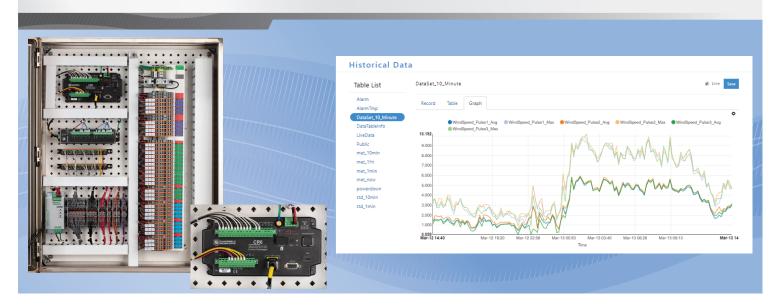

# **CSWIND WebUI**—Web-based interface for configuring Campbell Scientific data loggers

#### What Is CSWIND WebUI?

The CSWIND WebUI is an advanced, web-based interface for configuring Campbell Scientific data loggers, allowing users easy access to configuration and data monitoring. Simply plug the data logger in with a USB cable and go to: https://linktodevice.com

#### What Can CSWIND WebUI Do for You?

The integrator saves hours of time because the CSWIND WebUI generates wiring diagrams and data-register maps automatically. The field technician is now more efficient, having easy access to wiring diagrams, real-time and historic data, log tools, and network and sensor field-support tools.

View real-time and historic data and save to file.