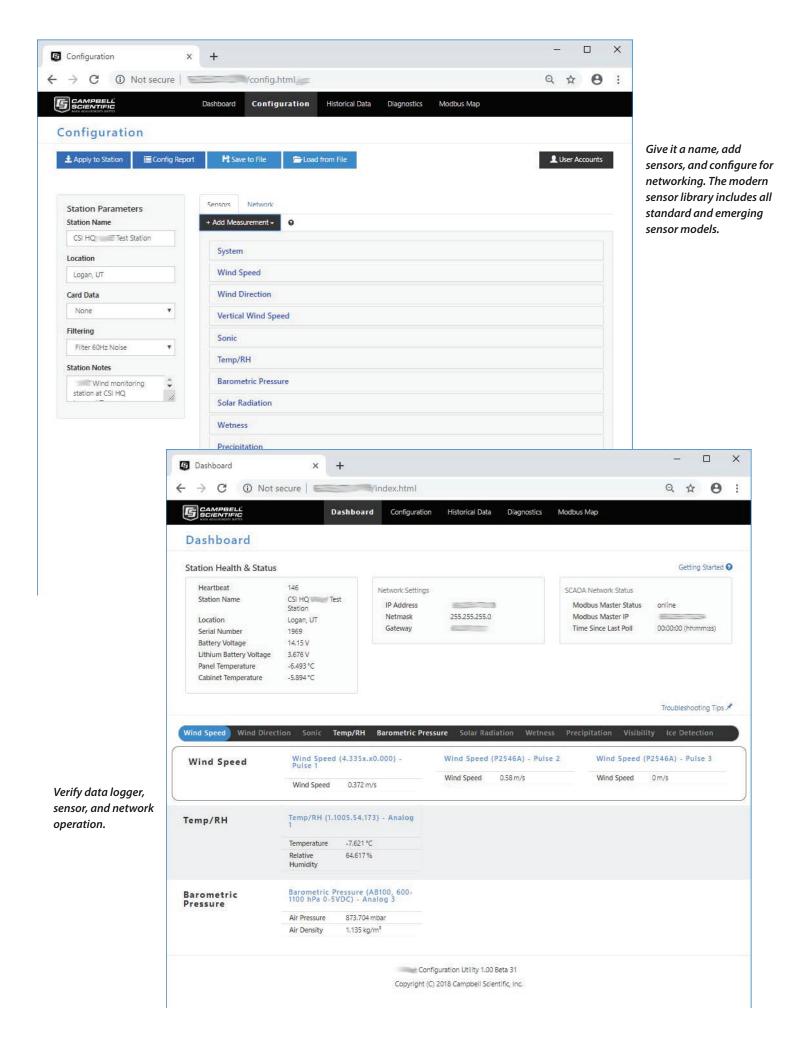

# **CSWIND WebUI**—Web-based interface for configuring Campbell Scientific data loggers

#### What Is CSWIND WebUI?

The CSWIND WebUI is an advanced, web-based interface for configuring Campbell Scientific data loggers, allowing users easy access to configuration and data monitoring. Simply plug the data logger in with a USB cable and go to: https://linktodevice.com

#### What Can CSWIND WebUI Do for You?

The integrator saves hours of time because the CSWIND WebUI generates wiring diagrams and data-register maps automatically. The field technician is now more efficient, having easy access to wiring diagrams, real-time and historic data, log tools, and network and sensor field-support tools.