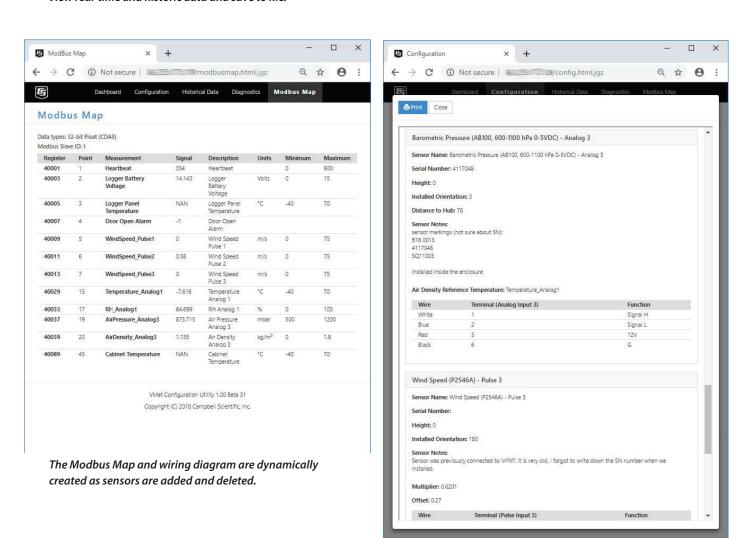

#### What Can CSWIND WebUI Do for You?

The integrator saves hours of time because the CSWIND WebUI generates wiring diagrams and data-register maps automatically. The field technician is now more efficient, having easy access to wiring diagrams, real-time and historic data, log tools, and network and sensor field-support tools.