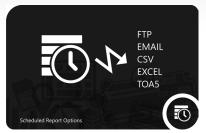

#### **SCHEDULED REPORTS**

Use scheduled reports to relay your data elsewhere on your behalf.