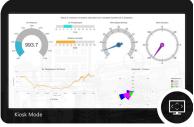

#### **DASHBOARDS**

Use the new Konect View Studio to design your own live updating dashboards.

#### **KIOSK MODE**

Use Kiosk Mode to share your dashboards with others or produce live updating displays.