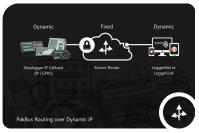

## Konect PakBus Router

Konect PakBus Router is a simple way to bypass Dynamic IP issues and helps to take the headache out of dynamic mobile/cellular communications. It is available as a standalone service. See separate leaflet for more information on this service.

#### **PAKBUS ROUTING**

Dynamic IP causing you a headache, let Konect smooth the way with a PakBus Router.